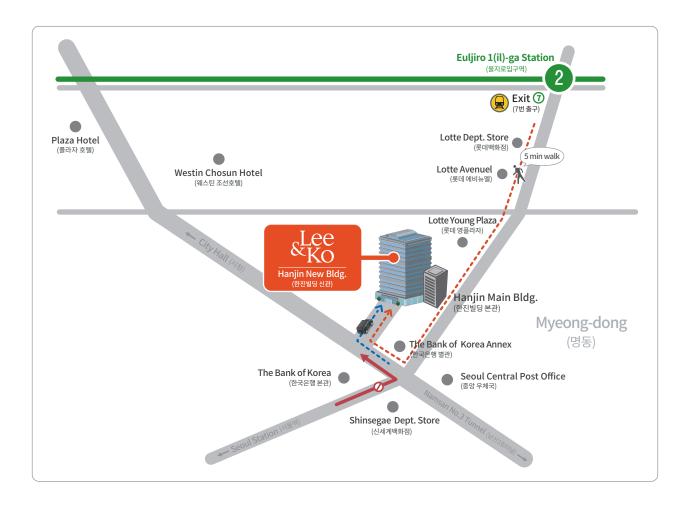

## By Subway

Lee & Ko is a five-minute walk from Euljiro 1(il)-ga station on the Green Line (Line No. 2). Alight at Exit 7 and go straight passing Lotte Department Store and Lotte Avenuel (both on your right). Once at the end of the block, cross the street and continue going straight passing Lotte Young Plaza and Hanjin Main Building (both on your right). Once at the end of the block, turn right (around the corner of the Bank of Korea Annex Building) and go straight for a few more steps until you reach the driveway of the Hanjin New Building.