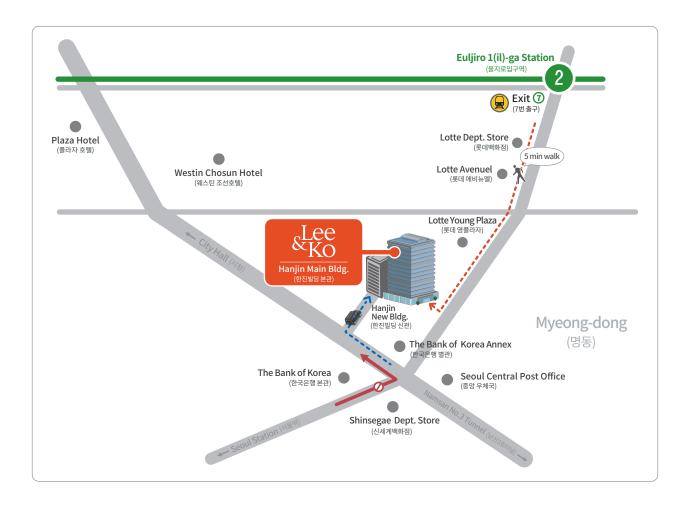

## By Subway

Lee & Ko is a five-minute walk from Euljiro 1(il)-ga station on the Green Line (Line No. 2). Alight at Exit 7 and go straight passing Lotte Department Store and Lotte Avenuel (both on your right). Once at the end of the block, cross the street and continue going straight passing Lotte Young Plaza. Lee & Ko is located in the Hangin Main Building, which is adjacent to the Lotte Young Plaza.